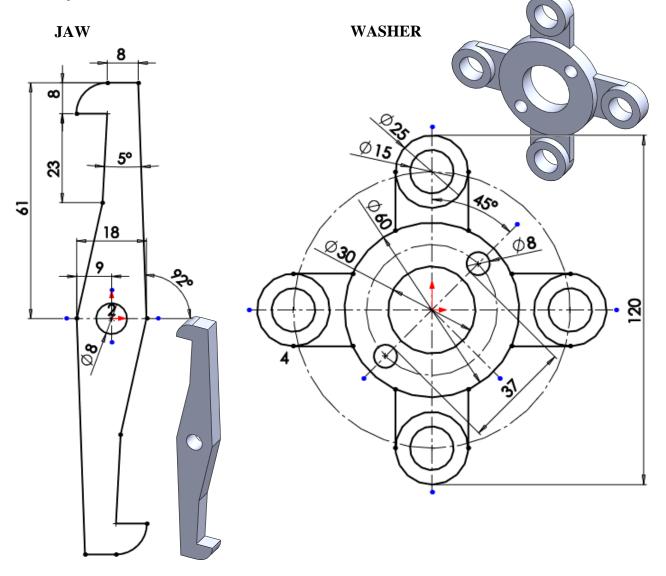

Model symmetrical parts .

For simplification of your work copy entities by the circle field. Slide the jaw 10mm, thickness of the washer is 5 and 10 mm.